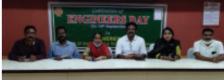

#### Engineer's Day Celebration at Synergy, Dhenkanal

SIET, Dhenkanal has celebrated the Engineer's Day on 15<sup>th</sup> Sept.2021 in tribute to the birth anniversary of the greatest Indian Engineer Bharat RatnaMokshagundamVisvesvaraya. The ceremony was presided over by our Principal Dr.ItishreeMohanty where she highlighted Visvesvaraya's diverse contributions towards the field of technical education in India. The director of the institute Dr P K Nayak invoked the students to follow the footsteps of Visvesvaraya's qualities and intelligence and involve themselves in the domain of technical education. The HOD of the Electrical and Electronics Engineering Department Prof.Shakti Shankar Pati, the HOD of the Computer Science Engineering Department Prof. SubhasreeAvinash, the HOD of Mechanical Department Prof. Priyabrata Pradhan, and the HODs of other departments, including the Principal of Synergy School of Engineering Prof. Saroj Kumar Nayak also advised the students to harmonize themselves according to the present circumstances and use their technical skills to take afar the society as well as the country. A vote of thanks was delivered by the HOD of the Management Department Prof. KalpanaSahu.